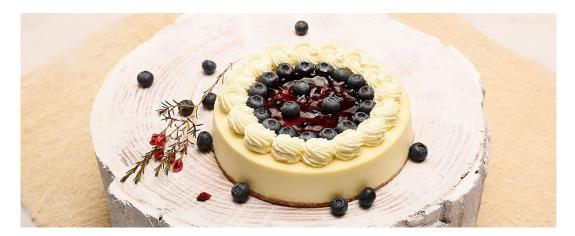

## Blueberry Cheesecake

Yes, even after the cake is frozen,
Blueberry cheesecake entrance is also like drinking ice yogurt,
But more than the taste of yogurt more concentrated alcohol,
Never thought that the cake will have such a light texture,
So that the cake is so soft - you can drink it.

When the blueberry sour, yogurt cheese sour
Intertwined with creamy sweet,
How refreshing the taste makes you pleasantly surprised!
That hidden in the cheese under the sweet and sour moderate,
Is blueberry cheesecake can touch people's heart.
Never too much force,
Blueberry cheesecake always maintain a particularly elegant style.

Elegant Blueberry Yogurt's ideal match —