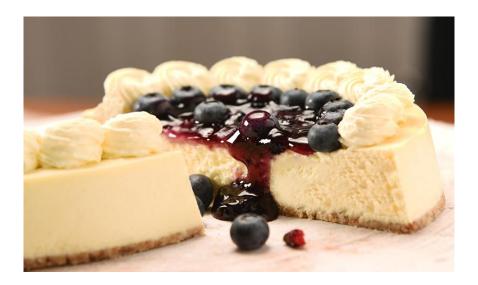

## **UFM4000 Food Ultrasonic Cutting Machine**

Cheersonic can create a custom cutting blade to fit your blueberry cheesecake, giving your blueberry cheesecake a professional look each and every time. UFM 4000 is a versatile machine, in addition to blueberry cheesecake, you can quickly cut and deal with square cake, pizza, sandwiches and other different types of food. No debris, no sticky knife, every piece of blueberry cheesecake, perfect to make you feel surprise. Cheersonic blueberry cheesecake production equipment can help streamline a blueberry cheesecake production line and turn out a consistent, high quality product.