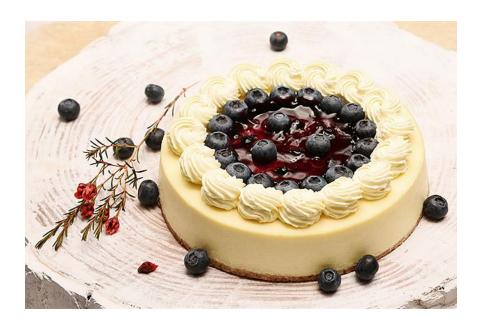

## Blueberry Cheesecake

Yes, even after the cake is frozen,
Blueberry cheesecake entrance is also like drinking ice yogurt,
But more than the taste of yogurt more concentrated alcohol,
Never thought that the cake will have such a light texture,
So that the cake is so soft - you can drink it.

When the blueberry sour, yogurt cheese sour
Intertwined with creamy sweet,
How refreshing the taste makes you pleasantly surprised!
That hidden in the cheese under the sweet and sour moderate,
Is blueberry cheesecake can touch people's heart.
Never too much force,
Blueberry cheesecake always maintain a particularly elegant style.

Elegant Blueberry Yogurt's ideal match —