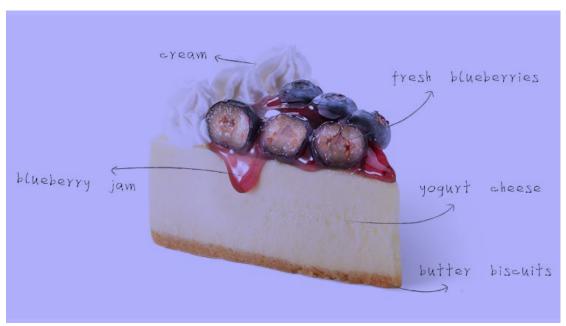

## Blueberry Cheesecake

Yes, even after the cake is frozen,
Blueberry cheesecake entrance is also like drinking ice yogurt,
But more than the taste of yogurt more concentrated alcohol,
Never thought that the cake will have such a light texture,
So that the cake is so soft - you can drink it.

When the blueberry sour, yogurt cheese sour
Intertwined with creamy sweet,
How refreshing the taste makes you pleasantly surprised!
That hidden in the cheese under the sweet and sour moderate,
Is blueberry cheesecake can touch people's heart.
Never too much force,
Blueberry cheesecake always maintain a particularly elegant style.

Elegant Blueberry Yogurt's ideal match —